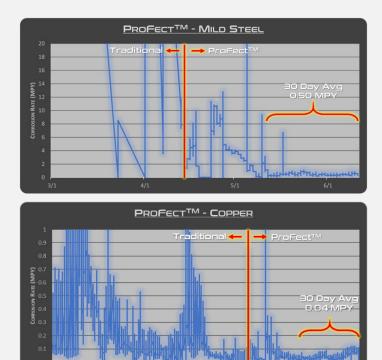

## Novel New Corrosion Standard

Cooling tower treatment programs strive to reduce the corrosion rates of metals in the systems. While traditional programs can do a good job as long as the operating conditions are within predefined ranges, Apex's ProFect<sup>™</sup> Cooling Treatment Programs can achieve **50-100% reduction in corrosion rates** ...even in systems with excursions.