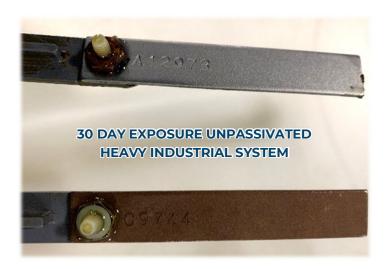

## Novel New Corrosion Standard

Cooling tower treatment programs strive to reduce the corrosion rates of metals in the systems. While traditional programs can do a good job as long as the operating conditions are within predefined ranges, Apex's ProFect<sup>™</sup> Cooling Treatment Programs can achieve **50-100% reduction in corrosion rates** ...even in systems with excursions.